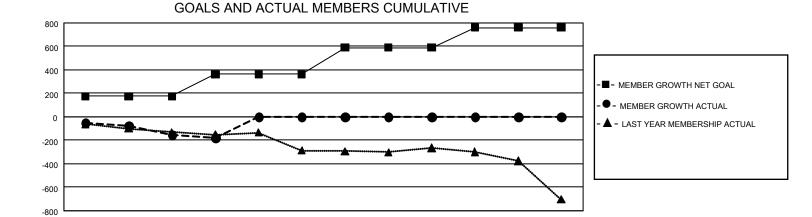

## GMT Constitutional Area 2, Group A

REPORT DOES NOT INCLUDE CLUBS IN UNDISTRICTED AREAS.

| Clubs         |               |             |               | Members               |                        |                         |                                                    |  |
|---------------|---------------|-------------|---------------|-----------------------|------------------------|-------------------------|----------------------------------------------------|--|
|               | RESULTS FOR   | R 2020-2021 |               | RESULTS FOR 2020-2021 |                        |                         |                                                    |  |
| QUARTER       | NEW CLUB GOAL | NEW CLUBS   | DROPPED CLUBS | QUARTER MEMB          | BER GROWTH NET<br>GOAL | MEMBER GROWTH<br>ACTUAL | DROPPED<br>MEMBERS ACTUAL<br>(including transfers) |  |
| JULY/AUG/SEPT | 6             | 2           | 1             | JULY/AUG/SEPT         | 174                    | 195                     | 300                                                |  |
| OCT/NOV/DEC   | 6             | 0           | 0             | OCT/NOV/DEC           | 188                    | 67                      | 89                                                 |  |
| JAN/FEB/MAR   | 12            | 0           | 0             | JAN/FEB/MAR           | 229                    | 0                       | 0                                                  |  |
| APR/MAY/JUNE  | 3             | 0           | 0             | APR/MAY/JUNE          | 169                    | 0                       | 0                                                  |  |