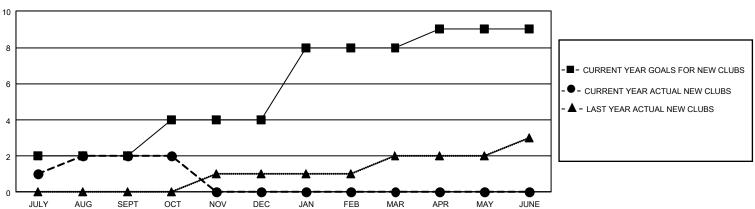

## GMT Constitutional Area 2, Group A

REPORT DOES NOT INCLUDE CLUBS IN UNDISTRICTED AREAS.

| Clubs         |               |             |               | Members               |                        |                         |                                                    |  |
|---------------|---------------|-------------|---------------|-----------------------|------------------------|-------------------------|----------------------------------------------------|--|
|               | RESULTS FOR   | R 2020-2021 |               | RESULTS FOR 2020-2021 |                        |                         |                                                    |  |
| QUARTER       | NEW CLUB GOAL | NEW CLUBS   | DROPPED CLUBS | QUARTER MEMB          | BER GROWTH NET<br>GOAL | MEMBER GROWTH<br>ACTUAL | DROPPED<br>MEMBERS ACTUAL<br>(including transfers) |  |
| JULY/AUG/SEPT | 6             | 2           | 1             | JULY/AUG/SEPT         | 174                    | 195                     | 300                                                |  |
| OCT/NOV/DEC   | 6             | 0           | 0             | OCT/NOV/DEC           | 188                    | 67                      | 89                                                 |  |
| JAN/FEB/MAR   | 12            | 0           | 0             | JAN/FEB/MAR           | 229                    | 0                       | 0                                                  |  |
| APR/MAY/JUNE  | 3             | 0           | 0             | APR/MAY/JUNE          | 169                    | 0                       | 0                                                  |  |